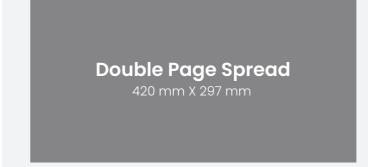

| Eighth Page  | \$1,390 |
|--------------|---------|
| Quarter Page | \$1,890 |
| Half Page    | \$2,790 |
| Full Page    | \$3,690 |
| Double Page  | \$4,590 |

Full Page 210 mm X 297 mm 1/2 Page Vertical 91 mm X 278 mm Page Horizontal 190 mm X 137 mm

Quarter Page 91 mm X 137 mm

> 1/8 90 mm X 65 mm