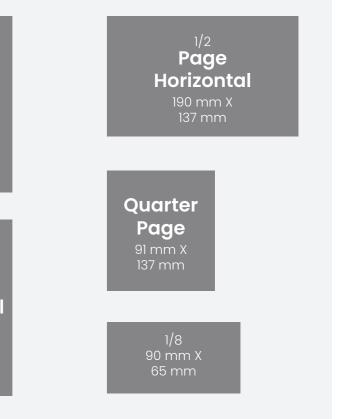

## **Advertisement** Specification

> **Double Page Spread** 420 mm X 297 mm

Full Page 210 mm X 297 mm

Page Vertica 91 mm X

Proudly Brought To You By: Kingsley Media Corp