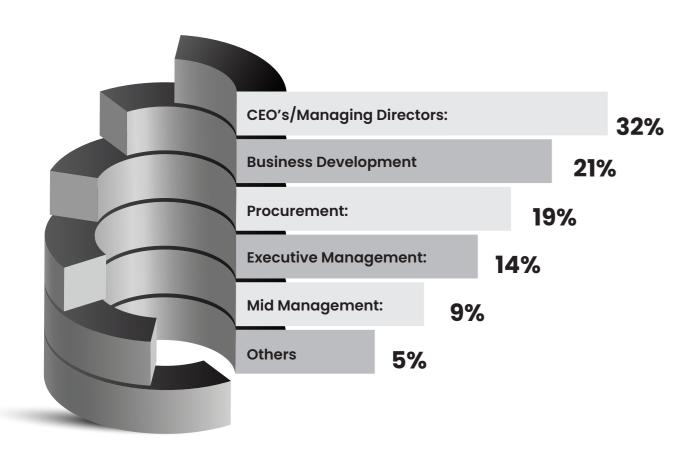

#### The breakdown includes:

| CEO's/Managing Directors: | 32% |
|---------------------------|-----|
| Business Development      | 21% |
| Procurement:              | 19% |
| Executive Management:     | 14% |
| Mid Management:           | 9%  |
| Others:                   | 5%  |