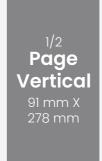

Full Page 210 mm X 297 mm

Page Horizontal 190 mm X 137 mm

Quarter Page 91 mm X 137 mm

> 1/8 90 mm X 65 mm