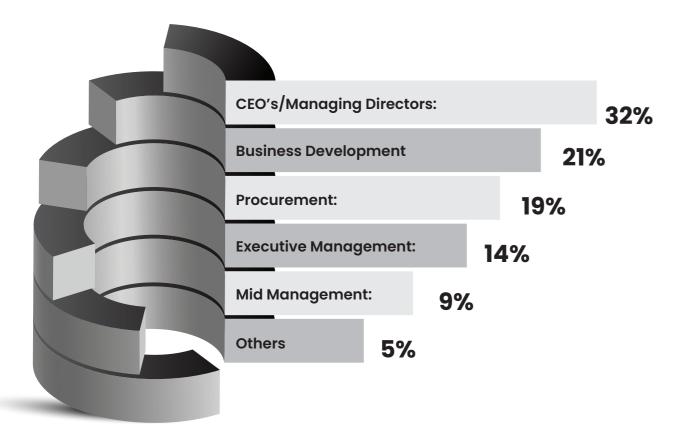

#### The breakdown includes:

| CEO's/Managing Directors: | 32% |
|---------------------------|-----|
| Business Development      | 21% |
| Procurement:              | 19% |
| Executive Management:     | 14% |
| Mid Management:           | 9%  |
| Others:                   | 5%  |