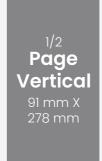

| Eighth Page  | \$1,390 |
|--------------|---------|
| Quarter Page | \$1,890 |
| Half Page    | \$2,790 |
| Full Page    | \$3,690 |
| Double Page  | \$4,590 |

Full Page 210 mm X 297 mm

Page Horizontal 190 mm X 137 mm

Quarter Page 91 mm X 137 mm

> 1/8 90 mm X 65 mm