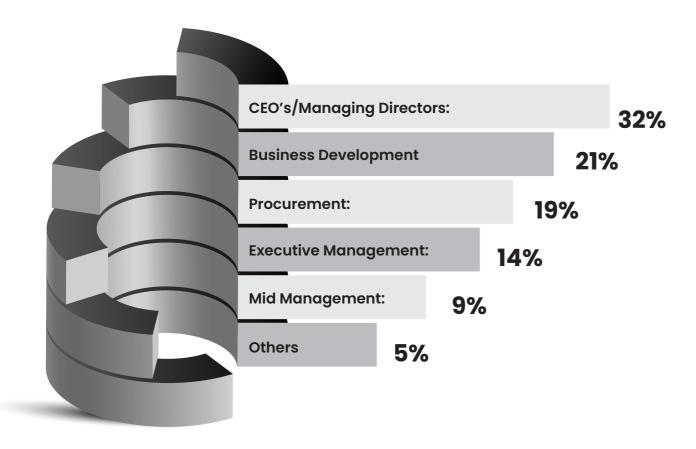

#### The breakdown includes:

| CEO's/Managing Directors: | 32% |
|---------------------------|-----|
| Business Development      | 21% |
| Procurement:              | 19% |
| Executive Management:     | 14% |
| Mid Management:           | 9%  |
| Others:                   | 5%  |